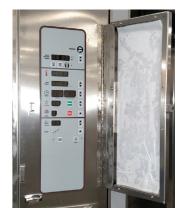

#### **(A)** CONTROL PANEL LOCK

 Controls have lockable cover with Lexan window

#### POWER SHUT-OFF WITH ALARM

• An emergency stop and alarm switch is located inside the bake chamber

B

### INTERIOR LIGHT PROTECTION

• Oven chamber lights are protected by metal screen

## B LOCKABLE DOOR

• Utility cabinet has separate lock added to the control door