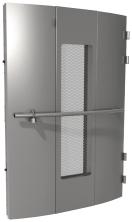

#### C LOADING DOOR PROTECTION

• Exterior pane of glass in loading door is replaced with metal screen to prevent breakage